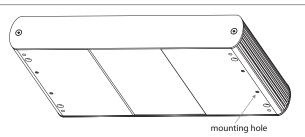

## Raven/Maverick Direct Surface Mounting Measurement Stencil (using your own hardware)

The bottom of the enclosure has four pre-drilled holes for surface mounting. Distance between the enclosure mounting holes: 42.0mm x 205.5mm