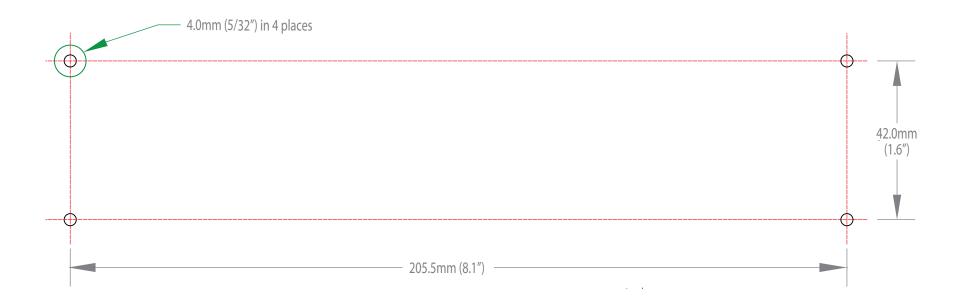

## Raven/Maverick Direct Surface Mounting Measurement Stencil (using your own hardware)

The bottom of the enclosure has four pre-drilled holes for surface mounting. Distance between the enclosure mounting holes: 42.0mm x 205.5mm

- 1. Mark the center point of each of the four holes on your mounting surface either by directly measuring or using this stencil.
- 2. Hardware recommendation: M3 locking washers and M3 screws (4 of each per extender); screw length will depend upon thickness of mounting surface.
- 3. Drill through each of the four-hole markings on the mounting surface using a 3.97mm (5/32") drill bit.
- 4. Align the bottom enclosure holes to the newly drilled out holes on the mounting surface.
- 5. Place a locking washer on each of the four screws and using a screwdriver, fasten the extender into place.

Do not exceed a screw depth of 10mm (0.4") into the unit or damage may occur.

To print this stencil to scale, in the print dialogue box select "actual size" or set page scaling to "none".

#90-01627-A03